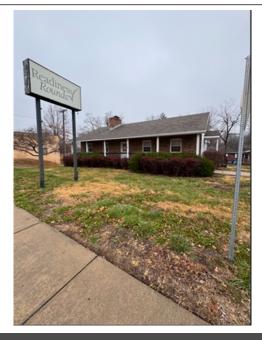

## Home & Business/Office Building-Zoned Commercial & Residential

## 112 E 10th St, Eudora, KS 66025

- » MLS #: 11446723
- » Commercial | 3,200 ft  $^2$  | Lot: 10,019 ft  $^2$
- » Fantastic Investment Opportunity for Home Business, Daycare, AirBNB, Office Building
- » Live in Half and Rent Out Other Half, 6 offices or 6 Bedrooms, 2 Bath Areas, Walkout Basement
- » Off Street Parking for at least 10, Office Furniture Can Be Left For New Owner
- » More Info: 112E10Eudora.IsForSale.com